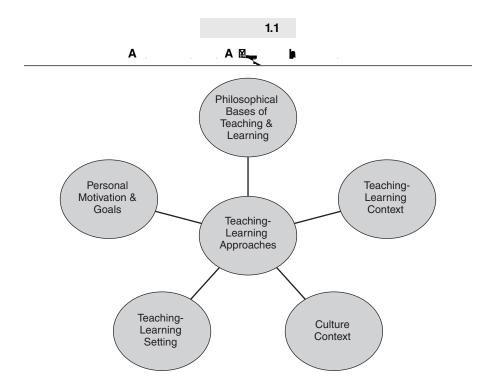

#### ▶ ⊠<sub>•••</sub>, \_ -B ▶ / ⊠<sub>•••</sub>?

|                                                                                                                                                                                                                                                                                     | Α               | Α                          | 1.2                   |            |                          |
|-------------------------------------------------------------------------------------------------------------------------------------------------------------------------------------------------------------------------------------------------------------------------------------|-----------------|----------------------------|-----------------------|------------|--------------------------|
| A<br>A 7AA                                                                                                                                                                                                                                                                          |                 |                            |                       | A A<br>A - |                          |
|                                                                                                                                                                                                                                                                                     |                 | PA , II                    |                       |            |                          |
| • • • • • • • • • • • • • • • • • • •                                                                                                                                                                                                                                               | ning trai       | ning                       | education             | ·          | • v• . ,••• v * *        |
| 1.       03.00       1.1         2.       03.00       1.1         3.       03.00       1.3.1         4.       03.00       03.01         5.       0       0       01.01         6.       0       0       0         7.       0       1.1       0         8.       0       1.1       0 |                 | , 1 9.<br>1<br>1<br>1<br>1 | بر الم الم<br>19 _ 19 | * -        | - <b>9</b> - • • • • • • |
|                                                                                                                                                                                                                                                                                     | • • • • • • • • | 100,00 0<br>01.1           | v1+ _ € v+ €          |            |                          |