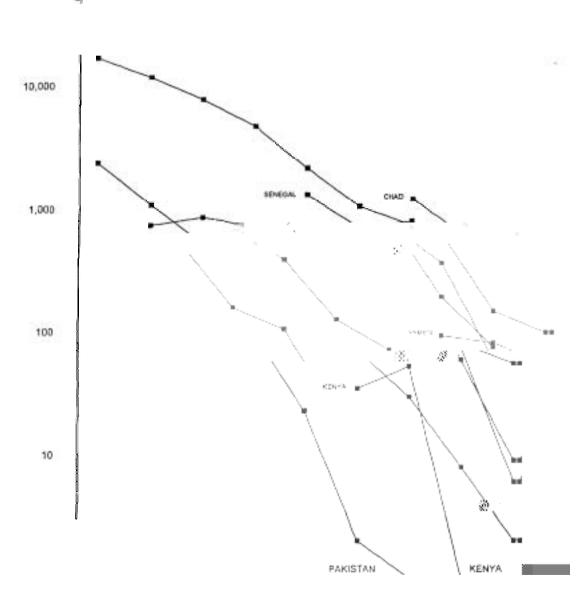

## NUMBER OF CASES CONTAINED AND NUMBER REPORTED BY MONTH, 1996 (COUNTRIES ARRANGED IN DESCENDING ORDER OF CASES IN 1995)

| - 1     | VILLAGES: | CASES   |                    |                 |             |             | -            |                                                                                                                                                                                                                                                                                                                                                                                                                                                                                                                                                                                                                                                                                                                                                                                                                                                                                                                                                                                                                                                                                                                                                                                                                                                                                                                                                                                                                                                                                                                                                                                                                                                                                                                                                                                                                                                                                                                                                                                                                                                                                                                                |              |               |                    | -         |           |               |
|---------|-----------|---------|--------------------|-----------------|-------------|-------------|--------------|--------------------------------------------------------------------------------------------------------------------------------------------------------------------------------------------------------------------------------------------------------------------------------------------------------------------------------------------------------------------------------------------------------------------------------------------------------------------------------------------------------------------------------------------------------------------------------------------------------------------------------------------------------------------------------------------------------------------------------------------------------------------------------------------------------------------------------------------------------------------------------------------------------------------------------------------------------------------------------------------------------------------------------------------------------------------------------------------------------------------------------------------------------------------------------------------------------------------------------------------------------------------------------------------------------------------------------------------------------------------------------------------------------------------------------------------------------------------------------------------------------------------------------------------------------------------------------------------------------------------------------------------------------------------------------------------------------------------------------------------------------------------------------------------------------------------------------------------------------------------------------------------------------------------------------------------------------------------------------------------------------------------------------------------------------------------------------------------------------------------------------|--------------|---------------|--------------------|-----------|-----------|---------------|
|         | 1/1/96    | IN 1995 | JAN                | PEB             | MAK         | AFR         | MAY          | JUNE                                                                                                                                                                                                                                                                                                                                                                                                                                                                                                                                                                                                                                                                                                                                                                                                                                                                                                                                                                                                                                                                                                                                                                                                                                                                                                                                                                                                                                                                                                                                                                                                                                                                                                                                                                                                                                                                                                                                                                                                                                                                                                                           | JULY         | AUG           | SEPT               | OCT N     | OV DEC    | TOTAL*        |
| UDAN    | 1932      | 64608   | 432 / 1535         | 430 / 1003      | 1313 / 3623 | 1550 / 1037 | 4805 / 15612 | 4998 / 13087                                                                                                                                                                                                                                                                                                                                                                                                                                                                                                                                                                                                                                                                                                                                                                                                                                                                                                                                                                                                                                                                                                                                                                                                                                                                                                                                                                                                                                                                                                                                                                                                                                                                                                                                                                                                                                                                                                                                                                                                                                                                                                                   | 3696 / 12628 | 1597 / 9395   | 1165 / 2548        | 1         | 1 1       | 22185 / 65810 |
| NIGERIA |           | 1846    | 16374              | 926             | 1023        | 675         | 801          | 1153                                                                                                                                                                                                                                                                                                                                                                                                                                                                                                                                                                                                                                                                                                                                                                                                                                                                                                                                                                                                                                                                                                                                                                                                                                                                                                                                                                                                                                                                                                                                                                                                                                                                                                                                                                                                                                                                                                                                                                                                                                                                                                                           | 1870         | 769           | 1009               | 491       | 19        | 188           |
| 1420    | 1:650060  | 52      | 1                  | 7 2<br>750 1382 | 2           | 1 5         | 9 28         | The second secon |              | 210           | 508                | 850       | 757       |               |
| 2896    | 05        | TANA    | 1                  | 057 889         | 467         | 657   86    | 538 / 728    |                                                                                                                                                                                                                                                                                                                                                                                                                                                                                                                                                                                                                                                                                                                                                                                                                                                                                                                                                                                                                                                                                                                                                                                                                                                                                                                                                                                                                                                                                                                                                                                                                                                                                                                                                                                                                                                                                                                                                                                                                                                                                                                                | 340 / 502    |               | 142                | 61 / (2)  | 72/       | 100           |
|         | 1107      | 1834    | 1                  | DURKINA FASC    | ,           | 16          | 25 / , ]     | 37 (                                                                                                                                                                                                                                                                                                                                                                                                                                                                                                                                                                                                                                                                                                                                                                                                                                                                                                                                                                                                                                                                                                                                                                                                                                                                                                                                                                                                                                                                                                                                                                                                                                                                                                                                                                                                                                                                                                                                                                                                                                                                                                                           | 72 /         | 25. ( ***** ) | 09 / 3             | 210       | 475 (1991 | 99 / *******  |
| 1 . 1   | 11        | 1158    | w <sub>2m</sub> 11 | UGAMDA          |             | 830         | 4510 39 / 46 | 22 / 24                                                                                                                                                                                                                                                                                                                                                                                                                                                                                                                                                                                                                                                                                                                                                                                                                                                                                                                                                                                                                                                                                                                                                                                                                                                                                                                                                                                                                                                                                                                                                                                                                                                                                                                                                                                                                                                                                                                                                                                                                                                                                                                        | 28 / 40      | 232 / 276     | 329 / 444          | 264 / 310 |           | 59 / 70       |
|         | 1         | ASS     | 1420               | MALI            |             | 534         | 49 / 36      | 13 / 10                                                                                                                                                                                                                                                                                                                                                                                                                                                                                                                                                                                                                                                                                                                                                                                                                                                                                                                                                                                                                                                                                                                                                                                                                                                                                                                                                                                                                                                                                                                                                                                                                                                                                                                                                                                                                                                                                                                                                                                                                                                                                                                        |              | 55 / 153      | <sup>28</sup> / 85 | 133 H 215 | rinda h   | 140           |