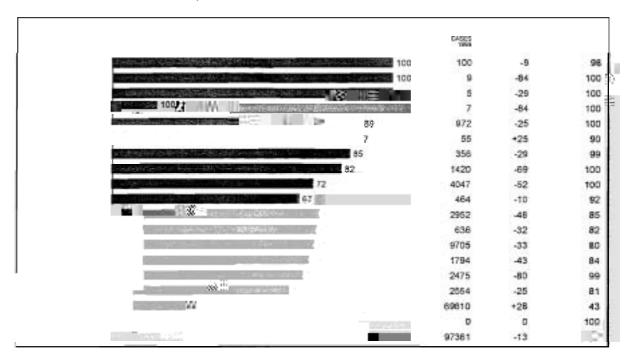

## NUMBER OF CASES CONTAINED AND NUMBER REPORTED BY MONTH, 1996 (COUNTRIES ARRANGED IN DESCENDING ORDER OF CASES IN 1995)

| - 1     | VILLAGES: | CASES   |                    |                 |             |             | -            |                                                                                                                                                                                                                                                                                                                                                                                                                                                                                                                                                                                                                                                                                                                                                                                                                                                                                                                                                                                                                                                                                                                                                                                                                                                                                                                                                                                                                                                                                                                                                                                                                                                                                                                                                                                                                                                                                                                                                                                                                                                                                                                                |              |               |                    | -         |           |               |
|---------|-----------|---------|--------------------|-----------------|-------------|-------------|--------------|--------------------------------------------------------------------------------------------------------------------------------------------------------------------------------------------------------------------------------------------------------------------------------------------------------------------------------------------------------------------------------------------------------------------------------------------------------------------------------------------------------------------------------------------------------------------------------------------------------------------------------------------------------------------------------------------------------------------------------------------------------------------------------------------------------------------------------------------------------------------------------------------------------------------------------------------------------------------------------------------------------------------------------------------------------------------------------------------------------------------------------------------------------------------------------------------------------------------------------------------------------------------------------------------------------------------------------------------------------------------------------------------------------------------------------------------------------------------------------------------------------------------------------------------------------------------------------------------------------------------------------------------------------------------------------------------------------------------------------------------------------------------------------------------------------------------------------------------------------------------------------------------------------------------------------------------------------------------------------------------------------------------------------------------------------------------------------------------------------------------------------|--------------|---------------|--------------------|-----------|-----------|---------------|
|         | 1/1/96    | IN 1995 | JAN                | PEB             | MAK         | AFR         | MAY          | JUNE                                                                                                                                                                                                                                                                                                                                                                                                                                                                                                                                                                                                                                                                                                                                                                                                                                                                                                                                                                                                                                                                                                                                                                                                                                                                                                                                                                                                                                                                                                                                                                                                                                                                                                                                                                                                                                                                                                                                                                                                                                                                                                                           | JULY         | AUG           | SEPT               | OCT N     | OV DEC    | TOTAL*        |
| UDAN    | 1932      | 64608   | 432 / 1535         | 430 / 1003      | 1313 / 3623 | 1550 / 1037 | 4805 / 15612 | 4998 / 13087                                                                                                                                                                                                                                                                                                                                                                                                                                                                                                                                                                                                                                                                                                                                                                                                                                                                                                                                                                                                                                                                                                                                                                                                                                                                                                                                                                                                                                                                                                                                                                                                                                                                                                                                                                                                                                                                                                                                                                                                                                                                                                                   | 3696 / 12628 | 1597 / 9395   | 1165 / 2548        | 1         | 1 1       | 22185 / 65810 |
| NIGERIA |           | 1846    | 16374              | 926             | 1023        | 675         | 801          | 1153                                                                                                                                                                                                                                                                                                                                                                                                                                                                                                                                                                                                                                                                                                                                                                                                                                                                                                                                                                                                                                                                                                                                                                                                                                                                                                                                                                                                                                                                                                                                                                                                                                                                                                                                                                                                                                                                                                                                                                                                                                                                                                                           | 1870         | 769           | 1009               | 491       | 19        | 188           |
| 1420    | 1:650060  | 52      | 1                  | 7 2<br>750 1382 | 2           | 1 5         | 9 28         | The second secon |              | 210           | 508                | 850       | 757       |               |
| 2896    | 05        | TANA    | 1                  | 057 889         | 467         | 657   86    | 538 / 728    |                                                                                                                                                                                                                                                                                                                                                                                                                                                                                                                                                                                                                                                                                                                                                                                                                                                                                                                                                                                                                                                                                                                                                                                                                                                                                                                                                                                                                                                                                                                                                                                                                                                                                                                                                                                                                                                                                                                                                                                                                                                                                                                                | 340 / 502    |               | 142                | 61 / (2)  | 72/       | 100           |
|         | 1107      | 1834    | 1                  | DURKINA FASC    | ,           | 16          | 25 / , ]     | 37 (                                                                                                                                                                                                                                                                                                                                                                                                                                                                                                                                                                                                                                                                                                                                                                                                                                                                                                                                                                                                                                                                                                                                                                                                                                                                                                                                                                                                                                                                                                                                                                                                                                                                                                                                                                                                                                                                                                                                                                                                                                                                                                                           | 72 /         | 25. ( ***** ) | 09 / 3             | 210       | 475 (1991 | 99 / *******  |
| 1 . 1   | 11        | 1158    | w <sub>2m</sub> 11 | UGAMDA          |             | 830         | 4510 39 / 46 | 22 / 24                                                                                                                                                                                                                                                                                                                                                                                                                                                                                                                                                                                                                                                                                                                                                                                                                                                                                                                                                                                                                                                                                                                                                                                                                                                                                                                                                                                                                                                                                                                                                                                                                                                                                                                                                                                                                                                                                                                                                                                                                                                                                                                        | 28 / 40      | 232 / 276     | 329 / 444          | 264 / 310 |           | 59 / 70       |
|         | 1         | ASS     | 1420               | MALI            |             | 534         | 49 / 36      | 13 / 10                                                                                                                                                                                                                                                                                                                                                                                                                                                                                                                                                                                                                                                                                                                                                                                                                                                                                                                                                                                                                                                                                                                                                                                                                                                                                                                                                                                                                                                                                                                                                                                                                                                                                                                                                                                                                                                                                                                                                                                                                                                                                                                        |              | 55 / 153      | <sup>28</sup> / 85 | 133 H 215 | rinda h   | 140           |

1,7,84 1,420

9

7

6

Figure 3

NIGERIA GUINEA WORM ERADICATION PROGRAM
28 LGAs REPORTING 7,546 (78%) OF 9,705

Figure 4 PERCENTAGE BY COUNTRY OF CASES CONTAINED, REDUCTION IN CASES COMPARED TO SAME PERIOD IN 1995, AND ENDEMIC VILLAGES REPORTING: JANUARY - SEPTEMBER \* 1996