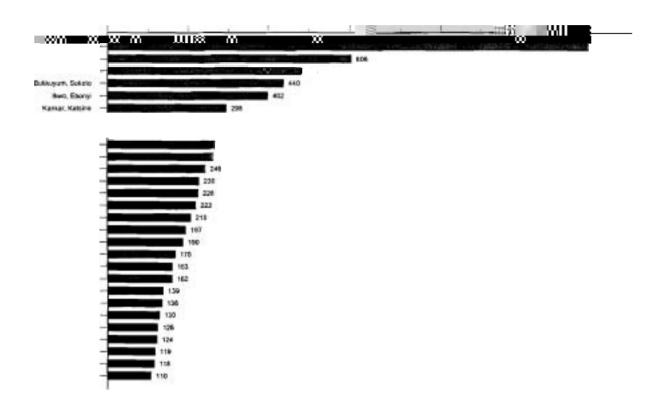

1,7,84 1,420

9

7

6

Figure 3

NIGERIA GUINEA WORM ERADICATION PROGRAM
28 LGAs REPORTING 7,546 (78%) OF 9,705

Figure 4 PERCENTAGE BY COUNTRY OF CASES CONTAINED, REDUCTION IN CASES COMPARED TO SAME PERIOD IN 1995, AND ENDEMIC VILLAGES REPORTING: JANUARY - SEPTEMBER \* 1996